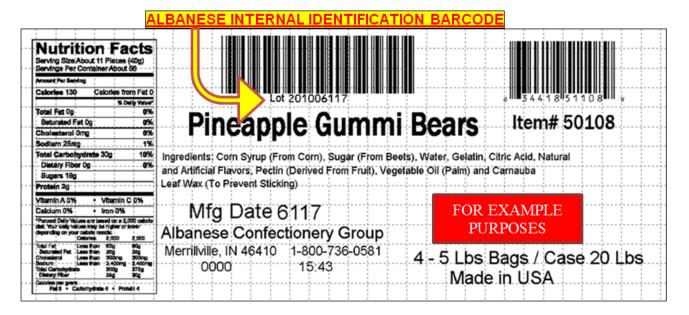

## Additional Information: Updated Lot Code Explanation

The lot number is defined using the Albanese internal identification barcode. In this example, the lot number is 201006117. The Mfg Date and the last 4 digits of the Albanese internal identification barcode are the Julian manufactured date.

If calling in to report an issue with product, we will need the Lot number listed under the bar code, in this example, it would be 201006117.